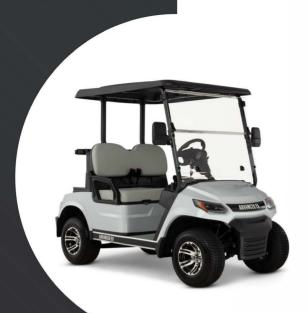

## DIMENSIONS

Overall LxWxH: 107.9in x 47.6in x 71.7in

Curb Weight: 1235 lbs

# BODY CONFIGURATION

| Windshield                     | Folding Acrylic                                                                                                                                     |
|--------------------------------|-----------------------------------------------------------------------------------------------------------------------------------------------------|
| Roof                           | Aluminum Alloy Frame                                                                                                                                |
| Floor                          | Aluminum Profile Non-Slip Floor, High Strength Structure,<br>Corrosion Resistant, Aging Resistant                                                   |
| Mirrors                        | Adjustable & Foldable Side Mirrors                                                                                                                  |
| Lights &<br>Warning<br>Signals | Hi/Lo Beam Positioning LED Headlights, Daytime Running Lights,<br>LED Taillights, Brake Lights, Snail Horn & Reversing Buzzer                       |
| Safety                         | Retractable Seat Belts & Auto-Lock Parking Brake                                                                                                    |
| Dash                           | Molded Instrument Panel, LED Speedometer,<br>Single-Arm Combination Switch, FNR Switch, Multiple Cup Holders,<br>Double USB Ports, 12V Power Supply |
| Steering                       | Double-Ended Rack And Pinion, Self-Adjusting                                                                                                        |
| Braking<br>System              | Four Wheel Hydraulic Disc Brake + Electromagnetic Parking Brake                                                                                     |
| Front<br>Suspension            | Swing Arm Independent Front Suspension + Coil Spring + Hydraulic<br>Shock Absorbers                                                                 |
| Rear<br>Suspension             | Coil Springs + Hydraulic Shock Absorbers + Stabilizing Bar<br>Gear Ratio 12.31:1                                                                    |
| Tires                          | 20S/65-10 Aluminum Alloy Wheel                                                                                                                      |