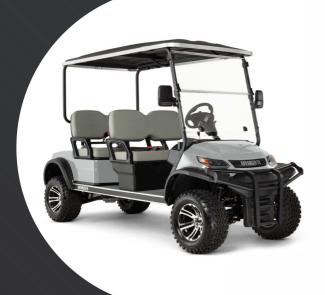

# **DIMENSIONS**

Overall LxWxH: 132.3in x 52in x 79.9in

Curb Weight: 1424 lbs

## **BODY CONFIGURATION**

| Windshield                     | Folding Acrylic                                                                                                                                     |
|--------------------------------|-----------------------------------------------------------------------------------------------------------------------------------------------------|
| Roof                           | Aluminum Alloy Frame                                                                                                                                |
| Floor                          | Aluminum Profile Non-Slip Floor, High Strength Structure,<br>Corrosion Resistant, Aging Resistant                                                   |
| Mirrors                        | Adjustable & Foldable Side Mirrors                                                                                                                  |
| Lights &<br>Warning<br>Signals | Hi/Lo Beam Positioning LED Headlights, Daytime Running Lights,<br>LED Taillights, Brake Lights, Snail Horn & Reversing Buzzer                       |
| Safety                         | Retractable Seat Belts & Auto-Lock Parking Brake                                                                                                    |
| Dash                           | Molded Instrument Panel, LED Speedometer,<br>Single-Arm Combination Switch, FNR Switch, Multiple Cup Holders,<br>Double USB Ports, 12V Power Supply |
| Steering                       | Double-Ended Rack And Pinion, Self-Adjusting                                                                                                        |
| Braking<br>System              | Four Wheel Hydraulic Disc Brake + Electromagnetic Parking Brake                                                                                     |
| Front<br>Suspension            | Swing Arm Independent Front Suspension + Coil Spring + Hydraulic<br>Shock Absorbers                                                                 |
| Rear<br>Suspension             | Coil Springs + Hydraulic Shock Absorbers + Stabilizing Bar<br>Gear Ratio 16:1                                                                       |
| Tires                          | 23 x 10.5-12 Aluminum Alloy Wheel                                                                                                                   |
| Off-Road<br>Aesthetics         | Brush Guard + Fender Flares                                                                                                                         |