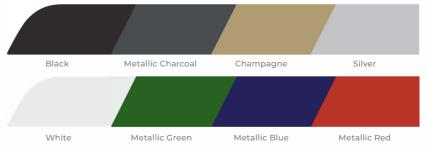

COLOR



SEATS

Standard:

Custom: Carbon Fiber

Saddle

22

CAPACITY

BATTERY





# UPGRADES ÎÎ

#### WINDSHIELD

DOT Rated With Toughened Glass + Wiper

#### **SEATS**

Custom Stitched Premium Leather:

- Flat
- Bolstered

### **BATTERY**

- Advanced Li Battery
- Trojan® Battery

## **MULTIMEDIA**

- Wet Sounds® Stealth 6 Soundbar
- Wet Sounds® Stealth 10 Soundbar
- Wet Sounds® Subwoofer

#### OTHER UPGRADES

- Custom Key Upgrade
- Enclosure
- Floor Mat
- Parking Mat

# **DIMENSIONS**



Overall LxWxH: 132.3in x 52in x 79.9in

Curb Weight: 1424 lbs

## **BODY CONFIGURATION**



| Windshield                     | Folding Acrylic                                                                                                                                     |
|--------------------------------|